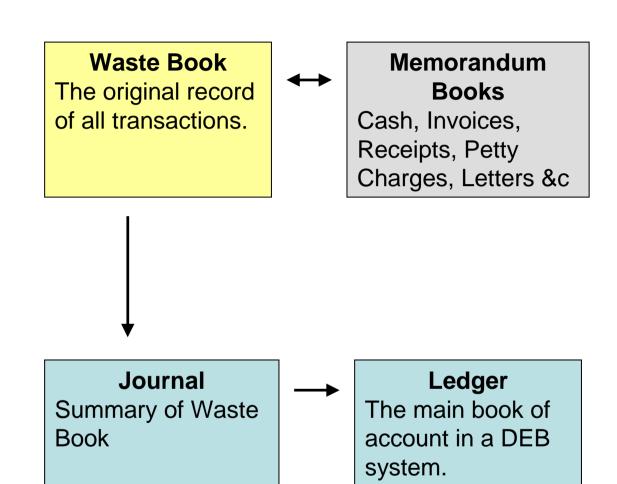

| Grandon a series of the series |

Double Entry



Scottish Trade c.1700



Dutch Bookkeeping Manual, 1672



George Watson, 1645-1723



Bank's Coat of Arms, 1701





# Double-Entry Books in Theory

#### 1. BANK OF SCOTLAND (Cont'd)

#### OBLIGATIONS, DEBTS &c

159. Bonds &c 160. Register of Bonds v161. Index to Register of Bonds 162. Register of Bonds Granted to the City of Edinburgh missing
163. Accountants' Letters re Edinburgh Loans Deacessioned July 01 M 164. Abstracts of Interest Payable on Corporation Mortgages Missing (City of Edinburgh). √165. States of Obligations (Indorsements & Acceptances of £200) 166. States of Particular Debts 167. States of Debts Due to Bank of Scotland 168. Outstanding Debts 169. Outstanding Debts Ledgers 170. Procedure on Outstanding Debts √171. Bankruptcies &c 172. Abstract of Claims on Insolvent Estates . 173. Arrestment Books 174. Letters of Intimation of Protest /175. Register of Dishonoured Cheques &c 176. Overd